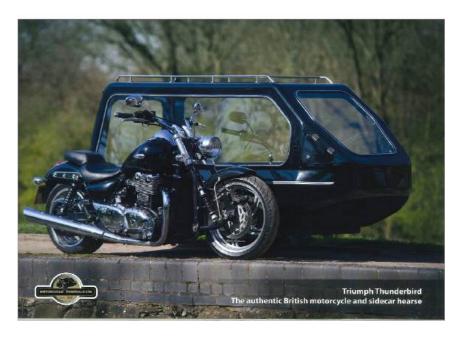

## Motorcycle Hearse

#### MOTORCYCLE FUNERALS

Motorcycle & sidecar hearses Harley Davidson Road King £1,400

Triumph Speed Triple £1,320

Triumph Thunderbird £1,320

Triumph Bonneville £1,320

Suzuki Hayabusa £1,320

Full Length Trike £1,480