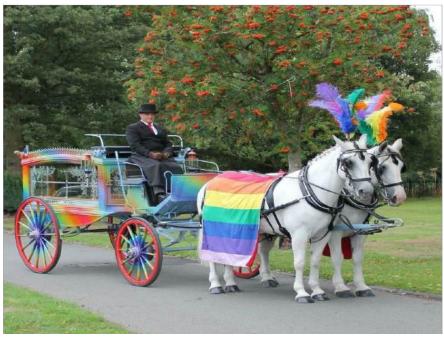

### Horse Drawn

#### **HORSE DRAWN CARRIAGES**

The prices below include a black, white, or silver hearse.

Pair of black horses £1,500

Team of black horses £2,100

Pair of white horses £1,620

Team of white horses £2,300

Rainbow Hearse add an extra £200

Maximum travel distance with horses is approximately 8 miles.