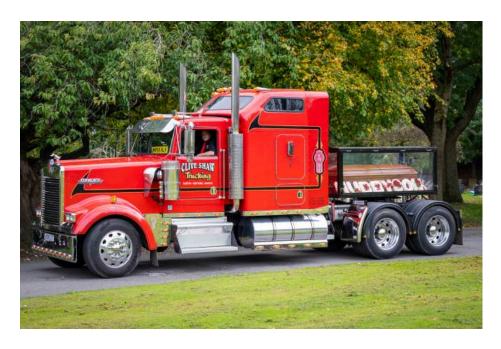

### American Trucks

Land Rover Defender Hearse £1,200

American Trucks Price on application Only Fools & Hearses

(Price on application)