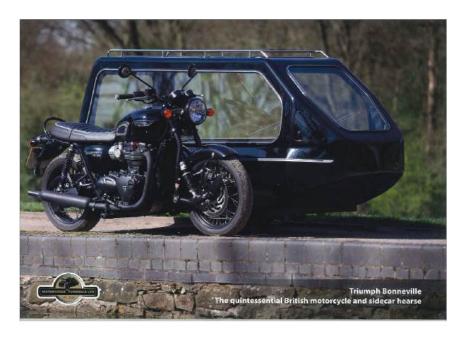

## Motorcycle Hearse

#### MOTORCYCLE FUNERALS

Motorcycle & sidecar hearses Harley Davidson Road King £1,400

Triumph Speed Triple £1,320

Triumph Thunderbird £1,320

Triumph Bonneville £1,320

Suzuki Hayabusa £1,320

Full Length Trike £1,480