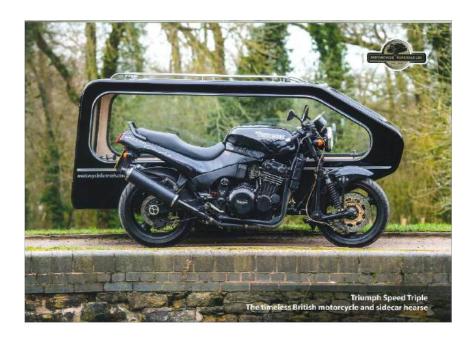

## Motorcycle Hearse

#### MOTORCYCLE FUNERALS

Motorcycle & sidecar hearses Harley Davidson Road King £1,400

Triumph Speed Triple £1,320

Triumph Thunderbird £1,320

Triumph Bonneville £1,320

Suzuki Hayabusa £1,320

Full Length Trike £1,480