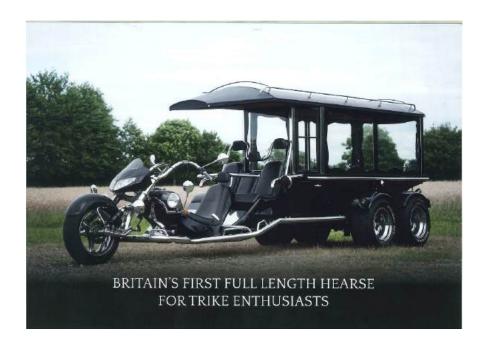

#### MOTORCYCLE FUNERALS

Motorcycle & sidecar hearses Harley Davidson Road King £1,400

Triumph Speed Triple £1,320

Triumph Thunderbird £1,320

Triumph Bonneville £1,320

Suzuki Hayabusa £1,320

Full Length Trike £1,480