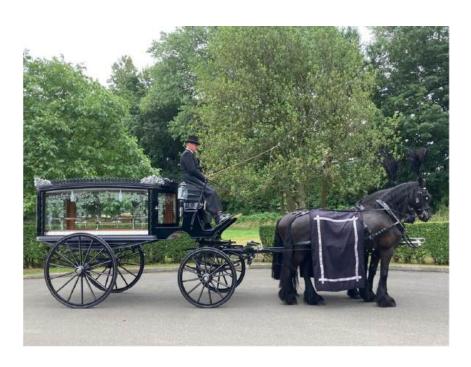

### Horse Drawn

#### **HORSE DRAWN CARRIAGES**

The prices below include a black, white, or silver hearse.

Pair of black horses £1,500

Team of black horses £2,100

Pair of white horses £1,620

Team of white horses £2,300

Rainbow Hearse add an extra £200

Maximum travel distance with horses is approximately 8 miles.