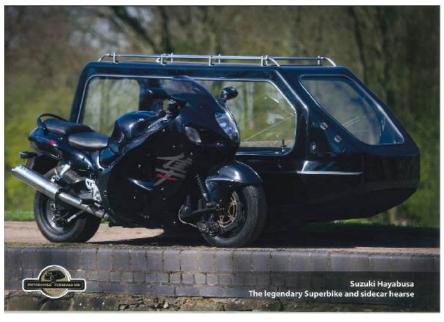

## Motorcycle Hearse

#### MOTORCYCLE FUNERALS

Motorcycle & sidecar hearses Harley Davidson Road King £1,400

Triumph Speed Triple £1,320

Triumph Thunderbird £1,320

Triumph Bonneville £1,320

Suzuki Hayabusa £1,320

Full Length Trike £1,480