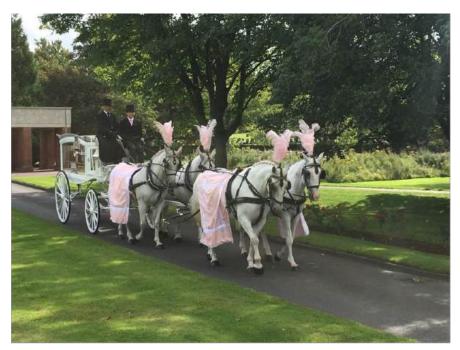

### Horse Drawn

#### **HORSE DRAWN CARRIAGES**

The prices below include a black, white, or silver hearse.

Pair of black horses £1,500

Team of black horses £2,100

Pair of white horses £1,620

Team of white horses £2,300

Rainbow Hearse add an extra £200

Maximum travel distance with horses is approximately 8 miles.