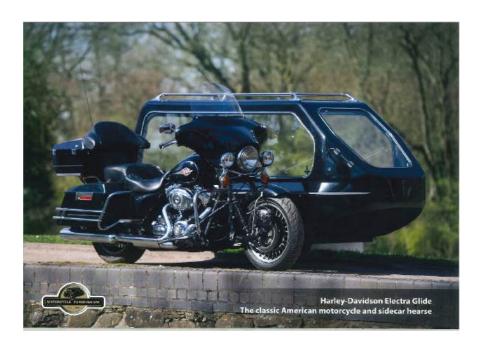

## Motorcycle Hearse

#### MOTORCYCLE FUNERALS

Motorcycle & sidecar hearses Harley Davidson Road King £1,400

Triumph Speed Triple £1,320

Triumph Thunderbird £1,320

Triumph Bonneville £1,320

Suzuki Hayabusa £1,320

Full Length Trike £1,480