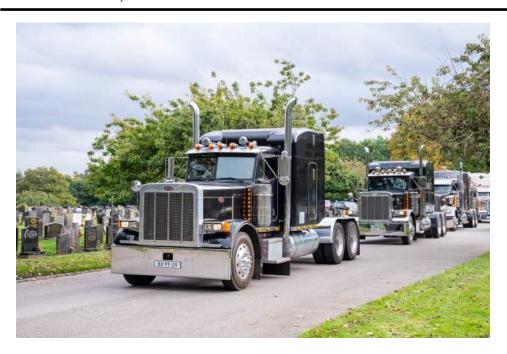

### American Trucks

Land Rover Defender Hearse £1,200

American Trucks Price on application Only Fools & Hearses

(Price on application)