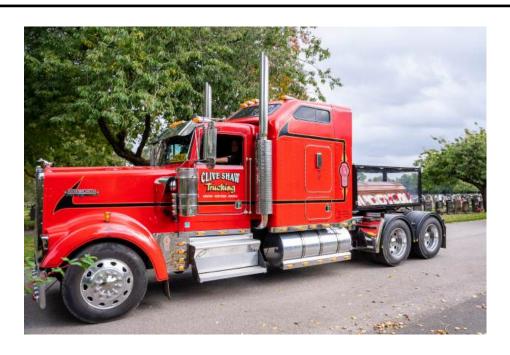

### American Trucks

Land Rover Defender Hearse £1,200

American Trucks Price on application Only Fools & Hearses

(Price on application)