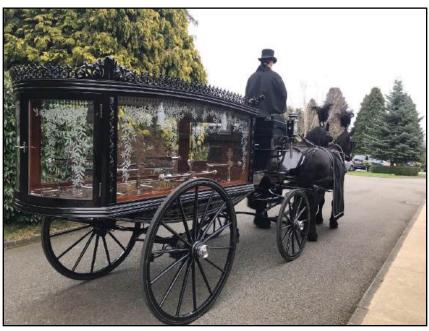

### Horse Drawn

#### **HORSE DRAWN CARRIAGES**

The prices below include a black, white, or silver hearse.

Pair of black horses £1,500

Team of black horses £2,100

Pair of white horses £1,620

Team of white horses £2,300

Rainbow Hearse add an extra £200

Maximum travel distance with horses is approximately 8 miles.