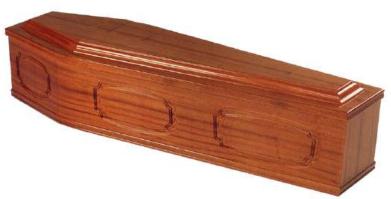

#### The Oaklands

Pictured in a natural oak finish with flat lid and sides.

£380.00