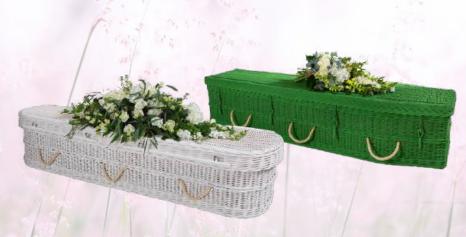

#### Wicker

Curved or Traditional

Each one of our natural wicker coffins has been intricately hand- woven by skilled basket weavers making each coffin unique, special and an everlasting tribute to a loved one.