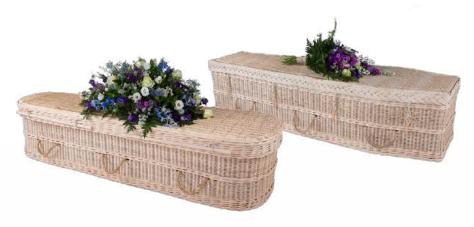

#### Natural Woven Coffins

Available in two shapes rounded end and traditional, both styles come with natural rope handles, hand engraved wooden plate and are fully fitted with natural linings, pillows and covers.

#### Wicker

Curved or Traditional

Each one of our natural wicker coffins has been intricately hand- woven by skilled basket weavers making each coffin unique, special and an everlasting tribute to a loved one.