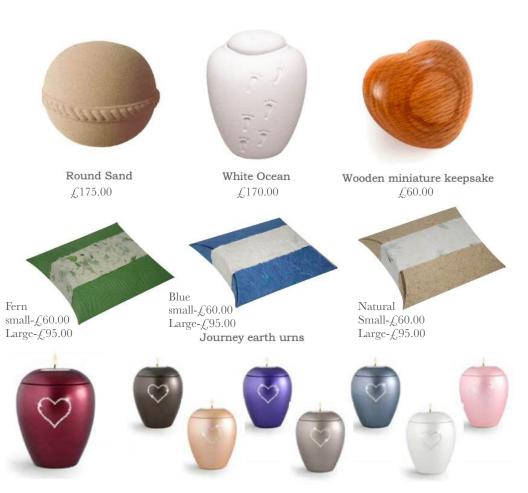

# Biodegradable Urns and Ashes Containers

Alder Forest Independent Funeral Service

Journey east urns are hand crafted from sustainably produced biodegradable paper- when placed in water they float briefly then sink to the bottom and naturally break down over time.

Produced using clay-like material, beach sand & crushed quartz, when placed in the water they float briefly then sink to the bottom and naturally break down over time.

Swarovski Crystal Candle Holder Miniature Keepsake Urns