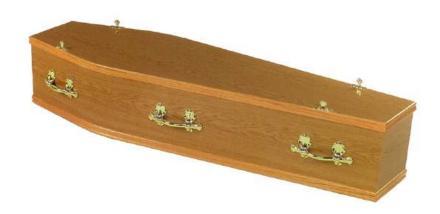

#### The Hazelhurst

A solid mahogany coffin with a raised lid and panel sides.

£,550.00