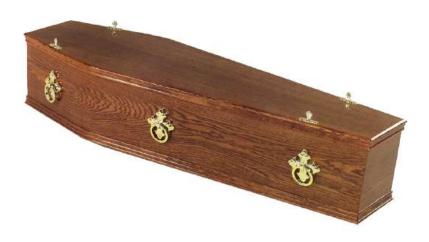

#### The Hazelhurst

A solid mahogany coffin with a raised lid and panel sides.

£,550.00