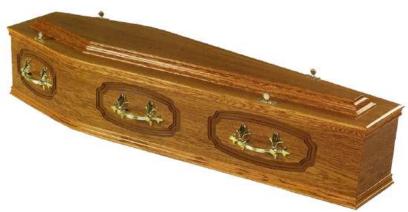

# The Wentworth Mahogany

A Mahogany styled veneer coffin with panel sides.

€,650.00

Alder Forest Independent Funeral Service