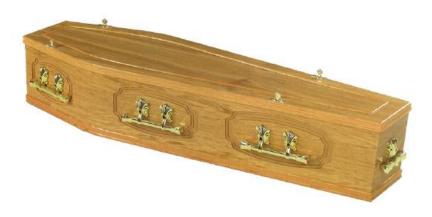

#### The Lambton

A medium oak style veneer coffin with panelled sides and raised lid.

₹,650.00

The Egerton

A white coffin with flat lid, available in a variety of colours.

£660.00

Alder Forest Independent Funeral Service