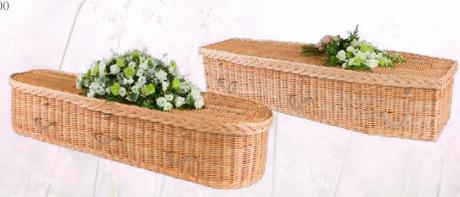

#### Natural Woven Coffins

Available in two shapes rounded end and traditional, both styles come with natural rope handles, hand engraved wooden plate and are fully fitted with natural linings, pillows and covers.

#### Wicker

Curved or Traditional

Each one of our natural wicker coffins has been intricately hand- woven by skilled basket weavers making each coffin unique, special and an everlasting tribute to a loved one.