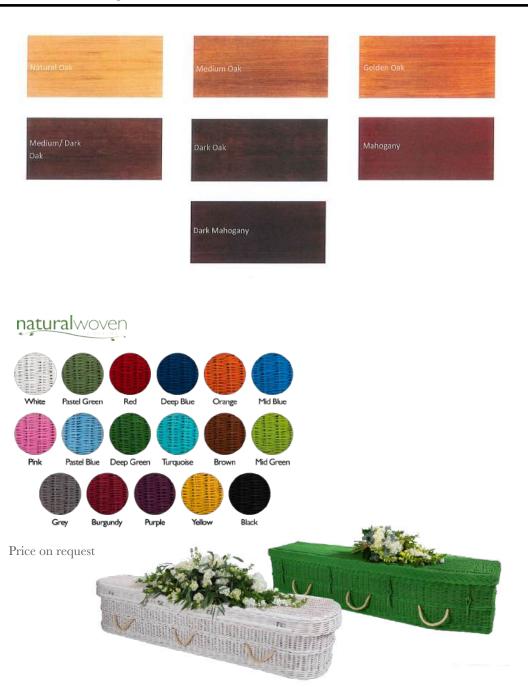

# Colourways

#### Natural Woven Coffins

Available in two shapes rounded end and traditional, both styles come with natural rope handles, hand engraved wooden plate and are fully fitted with natural linings, pillows and covers.