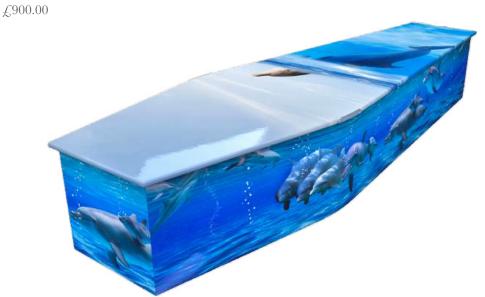

ow is by far the ultimate in environmental recycling, willow is grown in rows of bushes and once harvested can generate back to the same height within a year. Willow has been known to grow up to 3 metres tall annually and has the ability to degrade much more quickly than conventional hardwood.

Alder Forest Independent Funeral Service

#### Woollen coffin



The Natural coffin is made in Yorkshire using pure new wool, supported on a strong recycled cardboard frame. Wool is a fibre with a true green lineage that is both sustainable and biodegradable. The interior is generously lined with organic cotton and has a waterproof base which is biodegradable it is edged with jute, with embroidered woollen nameplate.



Alder Forest Independent Funeral Service

# Swimming with dolphins Traditional





Alder Forest Independent Funeral Service

# Poppy Vision Traditional







# Scatter Tubes

Alder Forest Independent Funeral Service

#### More designs available on request

Extra Small £18
Small £20
Medium £30
Large £35
Colourful coffin scatter tubes
Large £40



# Biodegradable Urns and Ashes Containers

Alder Forest Independent Funeral Service

Journey east urns are hand crafted from sustainably produced biodegradable paper- when placed in water they float briefly then sink to the bottom and naturally break down over time.

Produced using clay-like material, beach sand & crushed quartz, when placed in the water they float briefly then sink to the bottom and naturally break down over time.



Swarovski Crystal Candle Holder Miniature Keepsake Urns

# Ashes Caskets

#### Alder Forest