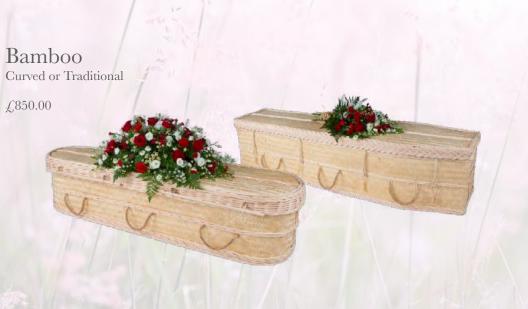

# Coloured Cane

Curved or Traditional

€.990.00

Handcrafted using woven cane, sometimes referred to as wicker or rattan, our cane coffins hold an off- white appearance and are skilfully finished by hand using traditional basket making techniques. The rattan used for our coffins is harvested from the forests of South East Asia where rattan clings and grows up the existing forest trees like a vine. Rattan has been known to grow as much as six meters in a year making it a great renewable material.