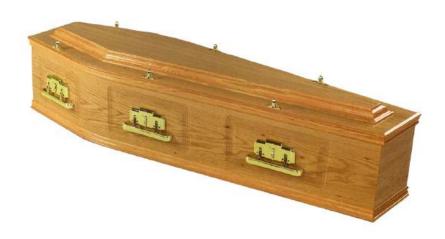

# The Langley

An Oak style veneer coffin with panelled sides and raised lid.

£660.00

Alder Forest Independent Funeral Service