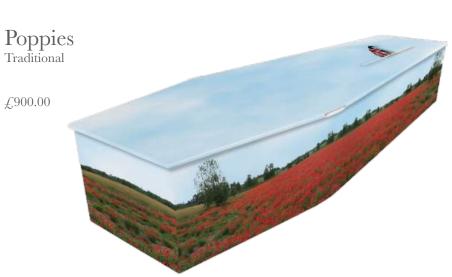

is by far the ultimate in environmental recycling, willow is grown in rows of bushes and once harvested can generate back to the same height within a year. Willow has been known to grow up to 3 metres tall annually and has the ability to degrade much more quickly than conventional hardwood.

Alder Forest Independent Funeral Service

#### Woollen coffin



The Natural coffin is made in Yorkshire using pure new wool, supported on a strong recycled cardboard frame. Wool is a fibre with a true green lineage that is both sustainable and biodegradable. The interior is generously lined with organic cotton and has a waterproof base which is biodegradable it is edged with jute, with embroidered woollen nameplate.



Alder Forest Independent Funeral Service

# Swimming with dolphins Traditional





Alder Forest Independent Funeral Service

# Poppy Vision Traditional







# Scatter Tubes

Alder Forest Independent Funeral Service

#### More designs available on request

Extra Small £18
Small £20
Medium £30
Large £35
Colourful coffin scatter tubes
Large £40



# Biodegradable Urns and Ashes Containers

Alder Forest Independent Funeral Service

Journey east urns are hand crafted from sustainably produced biodegradable paper- when placed in water they float briefly then sink to the bottom and naturally break down over time.

Produced using clay-like material, beach sand & crushed quartz, when placed in the water they float briefly then sink to the bottom and naturally break down over time.



Swarovski Crystal Candle Holder Miniature Keepsake Urns

# Ashes Caskets

#### Alder Forest I