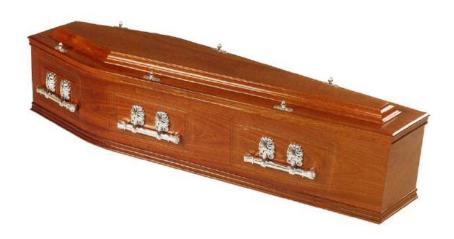

#### The Hazelhurst

A solid mahogany coffin with a raised lid and panel sides.

£,550.00