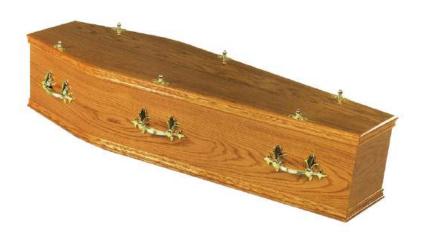

# The Egerton

An oak Veneer style coffin with veneered matching moulds.

€380.00

The Dark Egerton
An oak Veneer style coffin with veneered matching.

£420.00

Alder Forest Independent Funeral Service