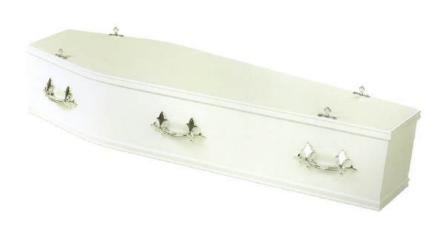

#### The Lambton

A medium oak style veneer coffin with panelled sides and raised lid.

₹,650.00

The Egerton

A white coffin with flat lid, available in a variety of colours.

£660.00

Alder Forest Independent Funeral Service