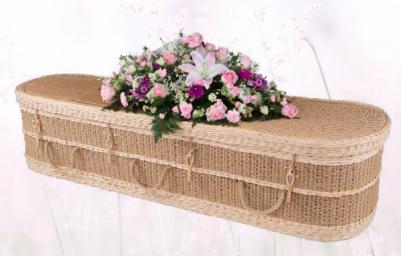

# Seagrass Curved or Traditional

€,850.00

Our Seagrass Coffins are a beautiful compliment, rustic and natural with subtle green and blue tones. They are woven by hand using yarns of twisted seagrass and finished with cane, top and bottom. The seagrass material used for our coffins is grown in coastal paddy fields and flooded with seawater throughout the year. The fields are carefully managed to promote a continued cycle of growth and renewability.