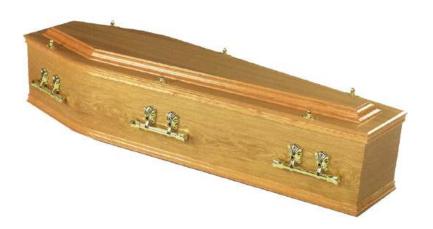

#### The Hazelhurst

A solid mahogany coffin with a raised lid and panel sides.

£,550.00