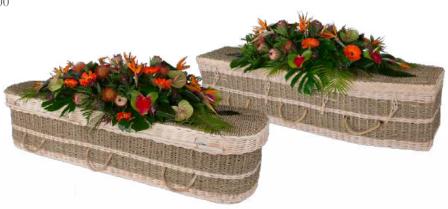

# Seagrass Curved or Traditional

€,850.00

Our Seagrass Coffins are a beautiful compliment, rustic and natural with subtle green and blue tones. They are woven by hand using yarns of twisted seagrass and finished with cane, top and bottom. The seagrass material used for our coffins is grown in coastal paddy fields and flooded with seawater throughout the year. The fields are carefully managed to promote a continued cycle of growth and renewability.

#### Willow

Curved or Traditional

€,850.00

Our Willow Coffins have a slightly pink and golden look, they are hand-worked by traditional basket weavers using age-old methods that have changed very little in over 2000 years. Willow is by far the ultimate in environmental recycling, willow is grown in rows of bushes and once harvested can generate back to the same height within a year. Willow has been known to grow up to 3 metres tall annually and has the ability to degrade much more quickly than conventional hardwood.