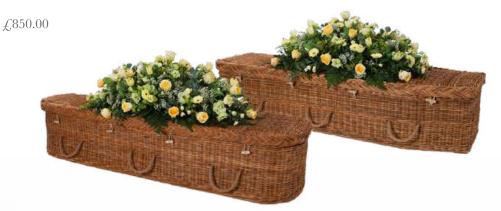

ng. The leaves would otherwise be disposed of making this natural cycle renewable and good for the local environment.



#### Alder Forest Independent Funeral Service

### Cane

Curved or Traditional £,850.00



# Coloured Cane

Curved or Traditional

€.990.00



Handcrafted using woven cane, sometimes referred to as wicker or rattan, our cane coffins hold an off- white appearance and are skilfully finished by hand using traditional basket making techniques. The rattan used for our coffins is harvested from the forests of South East Asia where rattan clings and grows up the existing forest trees like a vine. Rattan has been known to grow as much as six meters in a year making it a great renewable material.

#### Alder Forest Independent Funeral Service

#### Wicker

Curved or Traditional



Each one of our natural wicker coffins has been intricately hand- woven by skilled basket weavers making each coffin unique, special and an everlasting tribute to a loved one.

#### Loom

Curved or Traditional

€850.00



Our loom coffins are made from natural paper which has been spun into long yarns and woven around a substantial cane frame. The loom coffins are light brown in appearance with cream coloured cane implemented into the design and fastened closed with pleated loops and toggles.

#### Alder Forest Independent Funeral Service

# Seagrass Curved or Traditional

€,850.00



Our Seagrass Coffins are a beautiful compliment, rustic and natural with subtle green and blue tones. They are woven by hand using yarns of twisted seagrass and finished with cane, top and bottom. The seagr