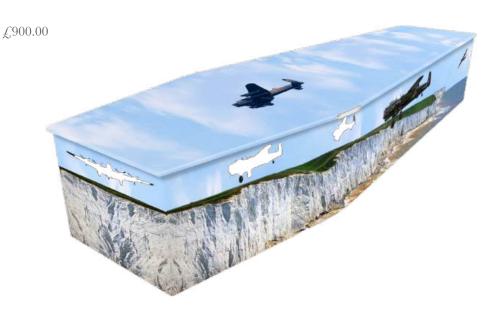

s of bushes and once harvested can generate back to the same height within a year. Willow has been known to grow up to 3 metres tall annually and has the ability to degrade much more quickly than conventional hardwood.

Alder Forest Independent Funeral Service

#### Woollen coffin



The Natural coffin is made in Yorkshire using pure new wool, supported on a strong recycled cardboard frame. Wool is a fibre with a true green lineage that is both sustainable and biodegradable. The interior is generously lined with organic cotton and has a waterproof base which is biodegradable it is edged with jute, with embroidered woollen nameplate.



Alder Forest Independent Funeral Service

# Swimming with dolphins Traditional





Alder Forest Independent Funeral Service

# Poppy Vision Traditional







# Scatter Tubes

Alder Forest Independent Funeral Service

#### More designs available on request

Extra Small £18
Small £20
Medium £30
Large £35
Colourful coffin scatter tubes
Large £40



# Biodegradable Urns and Ashes Containers

Alder Forest Independent Funeral Service

Journey east urns are hand crafted from sustainably produced biodegradable paper- when placed in water they float briefly then sink to the bottom and naturally break down over time.

Produced using clay-like material, beach sand & crushed quartz, when placed in the water they float briefly then sink to the bottom and naturally break down over time.



Swarovski Crystal Candle Holder Miniature Keepsake Urns

# Ashes Caskets

#### Alder Forest Independent Funeral Service





Solid Oak

€110.00

Solid Dark Mahogany

M