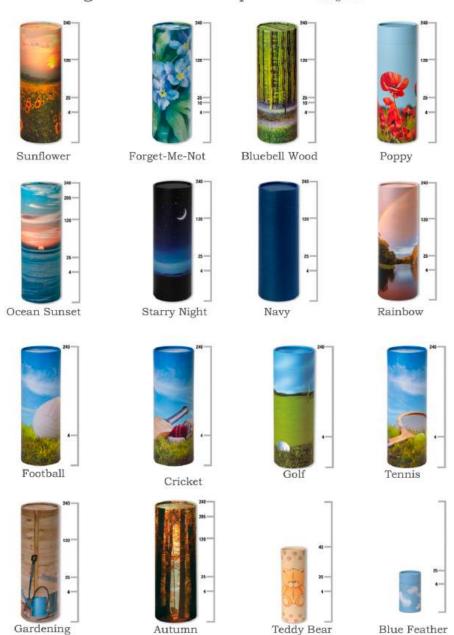

# Scatter Tubes

Alder Forest Independent Funeral Service

#### More designs available on request

Extra Small £18
Small £20
Medium £30
Large £35
Colourful coffin scatter tubes
Large £40