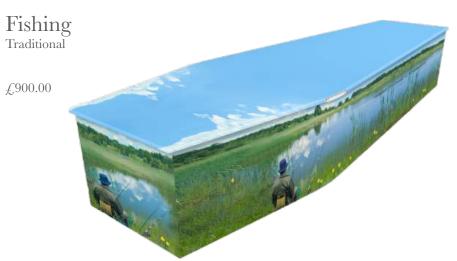

of bushes and once harvested can generate back to the same height within a year. Willow has been known to grow up to 3 metres tall annually and has the ability to degrade much more quickly than conventional hardwood.

Alder Forest Independent Funeral Service

#### Woollen coffin



The Natural coffin is made in Yorkshire using pure new wool, supported on a strong recycled cardboard frame. Wool is a fibre with a true green lineage that is both sustainable and biodegradable. The interior is generously lined with organic cotton and has a waterproof base which is biodegradable it is edged with jute, with embroidered woollen nameplate.



Alder Forest Independent Funeral Service

# Swimming with dolphins Traditional





Alder Forest Independent Funeral Service

# Poppy Vision Traditional







# Scatter Tubes

Alder Forest Independent Funeral Service

#### More designs available on request

Extra Small £18
Small £20
Medium £30
Large £35
Colourful coffin scatter tubes
Large £40



# Biodegradable Urns and Ashes Containers

Alder Forest Independent Funeral Service

Journey east urns are hand crafted from sustainably produced biodegradable paper- when placed in water they float briefly then sink to the bottom and naturally break down over time.

Produced using clay-like material, beach sand & crushed quartz, when placed in the water they float briefly then sink to the bottom and naturally break down over time.



Swarovski Crystal Candle Holder Miniature Keepsake Urns

# Ashes Caskets

#### Alder Forest Independent Funeral Service





Solid Oak

€110.00

Solid Dark Mahogany

Mor