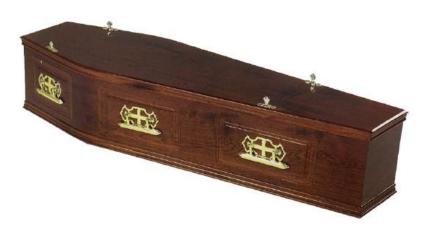

# The Egerton

An oak Veneer style coffin with veneered matching moulds.

€380.00

The Dark Egerton
An oak Veneer style coffin with veneered matching.

£420.00

Alder Forest Independent Funeral Service