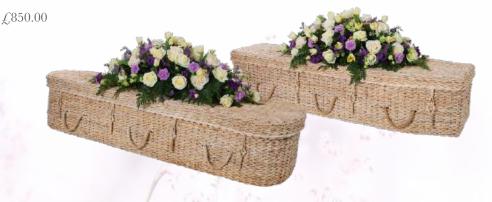

# Seagrass Curved or Traditional

€,850.00

Our Seagrass Coffins are a beautiful compliment, rustic and natural with subtle green and blue tones. They are woven by hand using yarns of twisted seagrass and finished with cane, top and bottom. The seagrass material used for our coffins is grown in coastal paddy fields and flooded with seawater throughout the year. The fields are carefully managed to promote a continued cycle of growth and renewability.

#### Willow

Curved or Traditional

€,850.00

Our Willow Coffins have a slightly pink and golden look, they are hand-worked by traditional basket weavers using age-old methods that have changed very little in over 2000 years. Willow is by far the ultimate in environmental recycling, willow is grown in rows of bushes and once harvested can generate back to the same height within a year. Willow has been known to grow up to 3 metres tall annually and has the ability to degrade much more quickly than conventional hardwood.