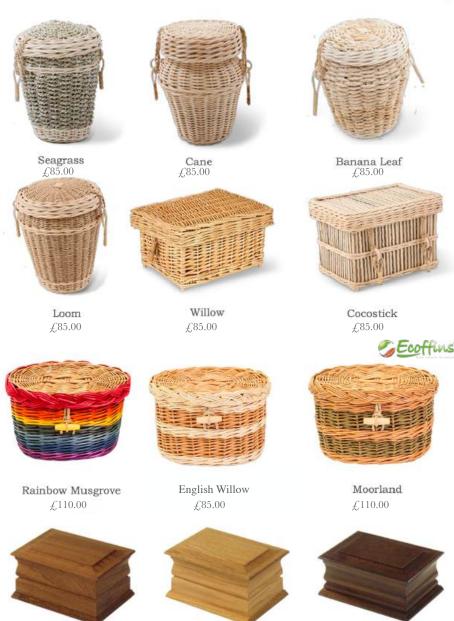

#### Natural Woven Coffins

Available in two shapes rounded end and traditional, both styles come with natural rope handles, hand engraved wooden plate and are fully fitted with natural linings, pillows and covers.

#### Banana Leaf

Curved or Traditional

Attractive yarns of golden leaf from the banana plant are twisted and woven into two dexterous shapes to form this soft and comforting range. Being the by- product of banana farming, the leaf of the banana plant is in plentiful supply and is readily available for weaving. The leaves would otherwise be disposed of making this natural cycle renewable and good for the local environment.

### Cane

Curved or Traditional £,850.00

# Coloured Cane

Curved or Traditional

€.990.00

Handcrafted using woven cane, sometimes referred to as wicker or rattan, our cane coffins hold an off- white appearance and are skilfully finished by hand using traditional basket making techniques. The rattan used for our coffins is harvested from the forests of South East Asia where rattan clings and grows up the existing forest trees like a vine. Rattan has been known to grow as much as six meters in a year making it a great renewable material.

#### Wicker

Curved or Traditional

Each one of our natural wicker coffins has been intricately hand- woven by skilled basket weavers making each coffin unique, special and an everlasting tribute to a loved one.

#### Loom

Curved or Traditional

€850.00

Our loom coffins are made from natural paper which has been spun into long yarns and woven around a substantial cane frame. The loom coffins are light brown in appearance with cream coloured cane implemented into the design and fastened closed with pleated loops and toggles.

# Seagrass Curved or Traditional

€,850.00

Our Seagrass Coffins are a beautiful compliment, rustic and natural with subtle green and blue tones. They are woven by hand using yarns of twisted seagrass and finished with cane, top and bottom. The seagrass material used for our coffins is grown in coastal paddy fields and flooded with seawater throughout the year. The fields are carefully managed to promote a continued cycle of growth and renewability.

#### Willow

Curved or Traditional

€,850.00

Our Willow Coffins have a slightly pink and golden look, they are hand-worked by traditional basket weavers using age-old methods that have changed very little in over 2000 years. Willow is by far the ultimate in environmental recycling, willow is grown in rows of bushes and once harvested can generate back to the same height within a year. Willow has been known to grow up to 3 metres tall annually and has the ability to degrade much more quickly than conventional hardwood.