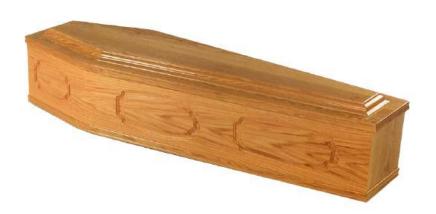

#### The Oaklands

Pictured in a natural oak finish with flat lid and sides.

£380.00